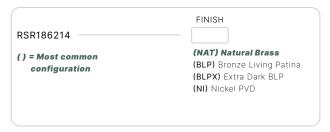

## RSR186214

The Extendable Riser, part of a complete line of risers from Auroralight, takes quality and innovation to new heights! The Riser equips designers and installers with a quality solution for maturing shrubs or thick ground covers that are overtaking light fixtures and hindering performance.

### AVAILABLE FINISHES:

Natural Brass/

Copper

BLPX Extra Dark Bronze Living Patina

NI Nickel PVD