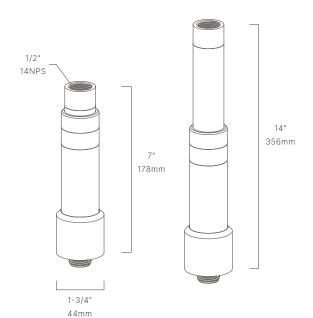

## RSR186214

The Extendable Riser, part of a complete line of risers from Auroralight, takes quality and innovation to new heights! The Riser equips designers and installers with a quality solution for maturing shrubs or thick ground covers that are overtaking light fixtures and hindering performance.

### CONFIGURATOR:

| DIMENSIONS | Min. H7" Max H14" |
|------------|-------------------|
| VOLTAGE    | 12V               |
| FINISH     | Included Natural  |
| MATERIAL   | Brass & Copper    |

<sup>\*</sup>For complete warranty terms, please visit: www.auroralight.com/warranty/