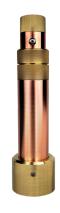

# **EXTENDABLE RISER**

## RSR186214

The Extendable Riser, part of a complete line of risers from Auroralight, takes quality and innovation to new heights! The Riser equips designers and installers with a quality solution for maturing shrubs or thick ground covers that are overtaking light fixtures and hindering performance.

### CONFIGURATOR:

| DIMENSIONS | Min. H7" Max H14" |
|------------|-------------------|
| VOLTAGE    | 12V               |
| FINISH     | Included Natural  |
| MATERIAL   | Brass & Copper    |

<sup>\*</sup>For complete warranty terms, please visit: www.auroralight.com/warranty/